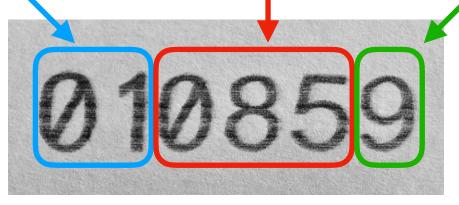

## How to read the manufacture date from a carton or jug of Releasit

Batch of the day. Julian calendar day. Year.